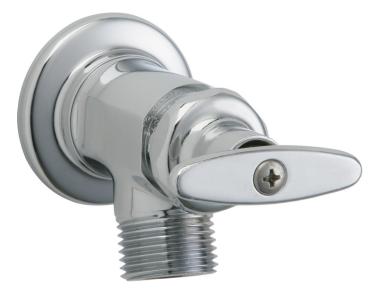

#### **Architect/Engineer Specification**

Chicago Faucets No. 387-XKCP, Inside Sill Fitting, wall-mounted, chrome plated. 2-1/4" metal tee handle with square, tapered broach. Ceramic quarter-turn cartridge, features square, tapered stem. 3/4" NPT female thread inlet. 3/4" male hose thread outlet. Slip wall flange.