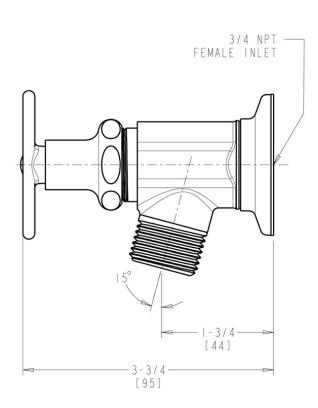

#### **Architect/Engineer Specification**

Chicago Faucets No. 387-XKCP, Inside Sill Fitting, wall-mounted, chrome plated. 2-1/4" metal tee handle with square, tapered broach. Ceramic quarter-turn cartridge, features square, tapered stem. 3/4" NPT female thread inlet. 3/4" male hose thread outlet. Slip wall flange.