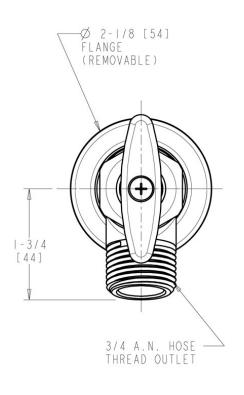

## **Features & Specifications**

- Includes slip wall flange
- Vandal Proof 2-1/4" tee handle
- Ceramic 1/4-turn operating cartridge, right-hand
- Complies with the requirements of the Buy American Act of 1933.

#### **Architect/Engineer Specification**

Chicago Faucets No. 387-XKCP, Inside Sill Fitting, wall-mounted, chrome plated. 2-1/4" metal tee handle with square, tapered broach. Ceramic quarter-turn cartridge, features square, tapered stem. 3/4" NPT female thread inlet. 3/4" male hose thread outlet. Slip wall flange.